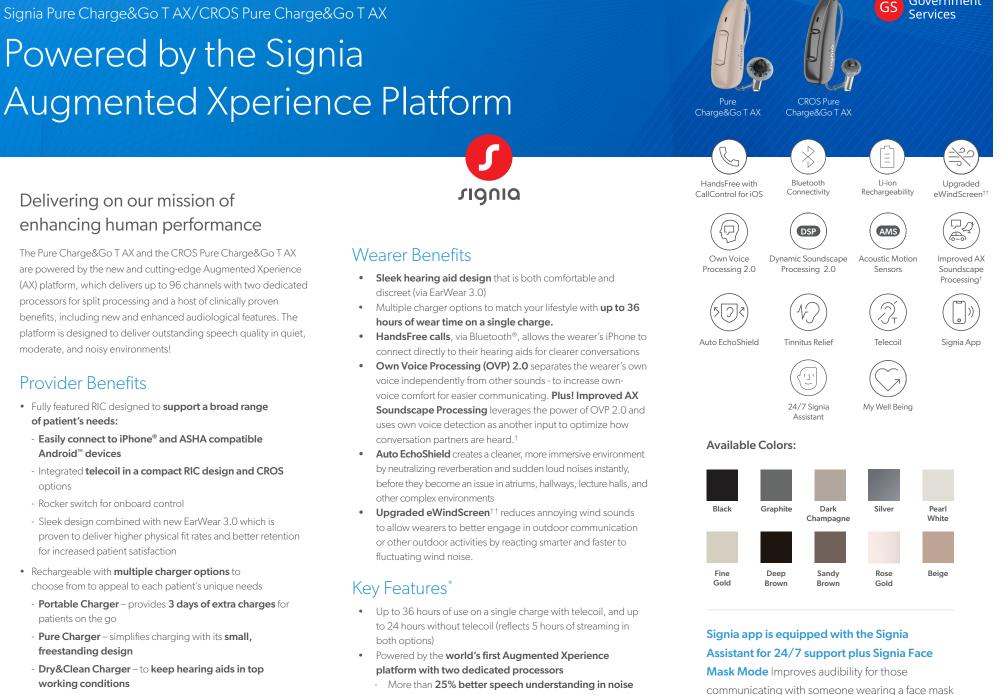

## — all with the touch of a button in the Signia app.

Government

| Туре                                        | Pure Charge&Go T AX                                   | Pure Charge&Go T AX works exclusively with the new EarWear 3.0.                                                                                                                                                    |                                       |                                           |
|---------------------------------------------|-------------------------------------------------------|--------------------------------------------------------------------------------------------------------------------------------------------------------------------------------------------------------------------|---------------------------------------|-------------------------------------------|
| Available Performance Level                 | 7                                                     |                                                                                                                                                                                                                    |                                       |                                           |
| Matrix                                      | S (110/46)<br>M (119/60)<br>P (122/65)<br>HP (131/75) | Multiple charger o                                                                                                                                                                                                 | ptions available                      |                                           |
| Battery Size                                | Lithium-ion power cell                                | G                                                                                                                                                                                                                  |                                       |                                           |
| Features                                    |                                                       |                                                                                                                                                                                                                    |                                       | We |
| Frequency channels/<br>compression controls | 96/20 (48 channels per processor)                     | ů                                                                                                                                                                                                                  | 0                                     |                                           |
| Hearing Programs                            | 6                                                     |                                                                                                                                                                                                                    |                                       |                                           |
| Bluetooth <sup>®</sup> Streaming            | •                                                     | Pure Portable Charger<br>Standard Option                                                                                                                                                                           | Pure Charger<br>Standard Option       | Pure Dry&Clean Charger<br>Standard Option |
| TwinPhone <sup>1</sup>                      | ٠                                                     | Default                                                                                                                                                                                                            |                                       |                                           |
| TeleCare™                                   | ٠                                                     |                                                                                                                                                                                                                    |                                       |                                           |
| Tinnitus therapies                          | ٠                                                     | Compatible with:                                                                                                                                                                                                   |                                       |                                           |
| CROS/BiCROS <sup>2</sup>                    | ٠                                                     | DI BANY                                                                                                                                                                                                            |                                       | •                                         |
| Rocker Switch <sup>3</sup>                  | ٠                                                     |                                                                                                                                                                                                                    | U                                     | ( <b>P</b> .).                            |
| Rechargeable                                | ٠                                                     | U D rignia                                                                                                                                                                                                         | zignia                                | пдліа                                     |
| Telecoil                                    | o                                                     | StreamLine <sup>™</sup> TV                                                                                                                                                                                         | StreamLine <sup>™</sup> Mic           | miniPocket™                               |
| App/Accessory Compatibility                 |                                                       |                                                                                                                                                                                                                    |                                       |                                           |
| Signia App                                  | ٠                                                     | <sup>1</sup> Activate via rocker switch, app or accessory<br><sup>2</sup> Compatible with CROS Pure Charge&Go T AX                                                                                                 |                                       |                                           |
| StreamLine TV/StreamLine Mic                | •                                                     | <sup>3</sup> Programmable via Connexx                                                                                                                                                                              |                                       |                                           |
| miniPocket                                  | •                                                     | The Bluetooth <sup>®</sup> word mark and logos are owned by the Bluetooth SIG, Inc. and any use of such marks by Sivantos is under license. Other trademarks and trade names are those of their respective owners. |                                       |                                           |
| Noahlink Wireless                           | •                                                     | • Standard<br>• Optional                                                                                                                                                                                           |                                       |                                           |
| Fitting set                                 | EarWear 3.0                                           | Apple, the Apple logo and iPhone are tr                                                                                                                                                                            | ademarks of Apple Inc., registered in | Be                                        |

## Iultiple charger options available

the Apple logo and iPhone are trademarks of Apple Inc., registered in the U.S. and other countries. App Store is a service mark of Apple Inc. Android, Google Play and the Google Play logo are trademarks of Google Inc.