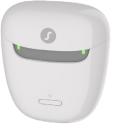

## — all with the touch of a button in the Signia app.

Government

| Туре                                        | Pure Charge&Go T AX                                   | Pure Charge&Go T AX works exclusively with the new EarWear 3.0.                                                                                                                                                    |                                       |                                           |
|---------------------------------------------|-------------------------------------------------------|--------------------------------------------------------------------------------------------------------------------------------------------------------------------------------------------------------------------|---------------------------------------|-------------------------------------------|
| Available Performance Level                 | 7                                                     |                                                                                                                                                                                                                    |                                       |                                           |
| Matrix                                      | S (110/46)<br>M (119/60)<br>P (122/65)<br>HP (131/75) | Multiple charger o                                                                                                                                                                                                 | ptions available                      |                                           |
| Battery Size                                | Lithium-ion power cell                                | G                                                                                                                                                                                                                  |                                       |                                           |
| Features                                    |                                                       |                                                                                                                                                                                                                    |                                       | We |
| Frequency channels/<br>compression controls | 96/20 (48 channels per processor)                     | ů                                                                                                                                                                                                                  | 0                                     |                                           |
| Hearing Programs                            | 6                                                     |                                                                                                                                                                                                                    |                                       |                                           |
| Bluetooth <sup>®</sup> Streaming            | •                                                     | Pure Portable Charger<br>Standard Option                                                                                                                                                                           | Pure Charger<br>Standard Option       | Pure Dry&Clean Charger<br>Standard Option |
| TwinPhone <sup>1</sup>                      | ٠                                                     | Default                                                                                                                                                                                                            |                                       |                                           |
| TeleCare™                                   | ٠                                                     |                                                                                                                                                                                                                    |                                       |                                           |
| Tinnitus therapies                          | ٠                                                     | Compatible with:                                                                                                                                                                                                   |                                       |                                           |
| CROS/BiCROS <sup>2</sup>                    | ٠                                                     | DI BANY                                                                                                                                                                                                            |                                       | •                                         |
| Rocker Switch <sup>3</sup>                  | ٠                                                     |                                                                                                                                                                                                                    | U                                     | ( <b>P</b> .).                            |
| Rechargeable                                | ٠                                                     | U D rignia                                                                                                                                                                                                         | zignia                                | пдліа                                     |
| Telecoil                                    | o                                                     | StreamLine <sup>™</sup> TV                                                                                                                                                                                         | StreamLine <sup>™</sup> Mic           | miniPocket™                               |
| App/Accessory Compatibility                 |                                                       |                                                                                                                                                                                                                    |                                       |                                           |
| Signia App                                  | ٠                                                     | <sup>1</sup> Activate via rocker switch, app or accessory<br><sup>2</sup> Compatible with CROS Pure Charge&Go T AX                                                                                                 |                                       |                                           |
| StreamLine TV/StreamLine Mic                | •                                                     | <sup>3</sup> Programmable via Connexx                                                                                                                                                                              |                                       |                                           |
| miniPocket                                  | •                                                     | The Bluetooth <sup>®</sup> word mark and logos are owned by the Bluetooth SIG, Inc. and any use of such marks by Sivantos is under license. Other trademarks and trade names are those of their respective owners. |                                       |                                           |
| Noahlink Wireless                           | •                                                     | • Standard<br>• Optional                                                                                                                                                                                           |                                       |                                           |
| Fitting set                                 | EarWear 3.0                                           | Apple, the Apple logo and iPhone are tr                                                                                                                                                                            | ademarks of Apple Inc., registered in | Be                                        |

## Iultiple charger options available

the Apple logo and iPhone are trademarks of Apple Inc., registered in the U.S. and other countries. App Store is a service mark of Apple Inc. Android, Google Play and the Google Play logo are trademarks of Google Inc.